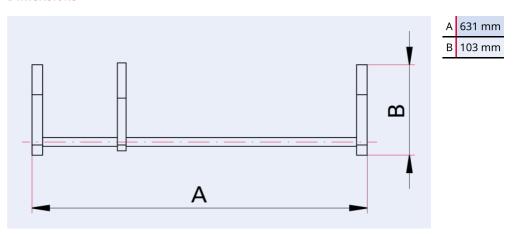

## **Dimensions**

| Technical Data    | Anti-twist lock for magnetically guided rotary/linear feedthrough, DN 40 CF |
|-------------------|-----------------------------------------------------------------------------|
| Connection flange | DN 40 CF                                                                    |
| Material          | Aluminum                                                                    |