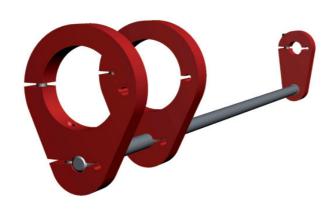

## Anti-twist lock for magnetically guided rotary/linear feedthrough, DN 40 CF

- Angle position is adjustable
- Can be installed after system installation and removed again as desired